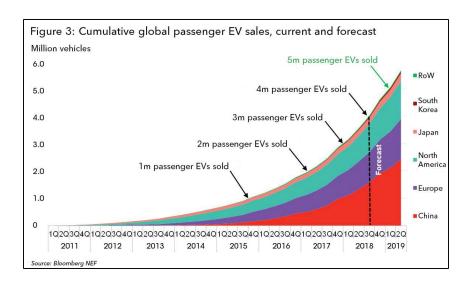

#### **Growing Trend of EV**

- With many countries promising to replace all the automobiles in near future, world is raising its rate of EV production to replace conventional vehicles.
- EVs are likely to cost the same as conventional cars by 2020 which will be a huge threat to the conventional car industry.