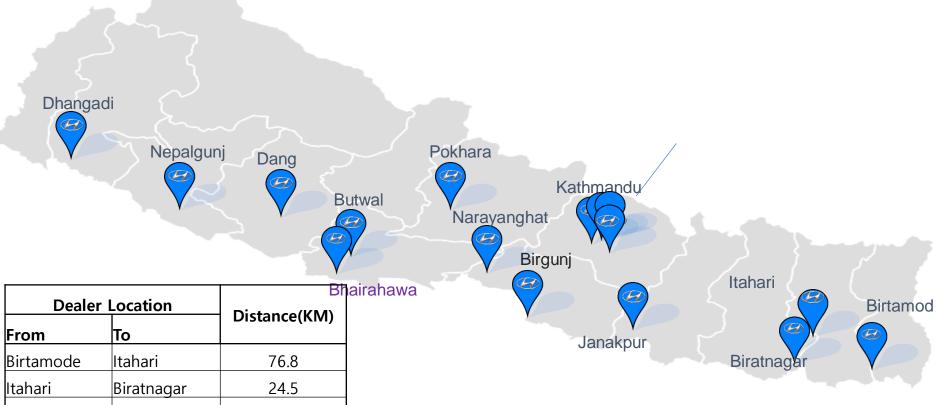

## EV charger installation plan

Itahari Janakpur 190 Janakpur Birgunj 158 Birgunj Narayanghat 130 121 Narayanghat Butwal 28 Butwal Bhairahawa 181 lButwal Dang Nepalgunj 116 Dang Nepalguni Dhangadhi 183

Each charger is to be installation in a distance range of 200 Km

- Our infrastructure to support (Energy Grid, Transformer, Wiring upgradation, Socket Protocol, Ampere rating household / office charging protocol, Public Charging for Commercial mass transportation).
- Future Adaptability (Cars becoming more smart, efficient ,self power generating , Autonomous technology )